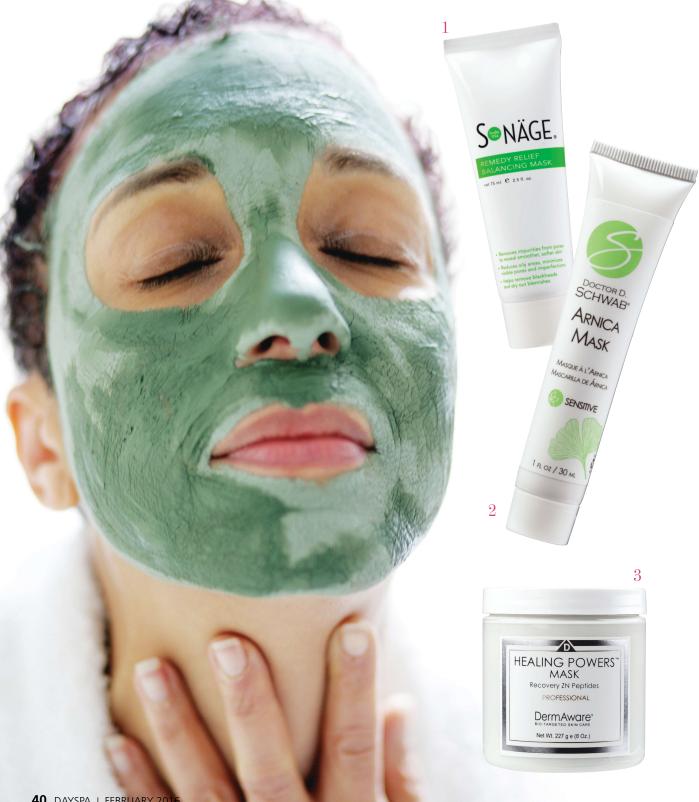

## Hail The Healers

Calm, soothe and hydrate skin with these nourishing facial masks.

© GETTY IMAGES; PRODUCTS: ARMANDO SANCHEZ

12

13

Sonäge Remedy Relief Balancing Mask

 $oldsymbol{\perp}$  This clay concoction brings relief to clients dealing with comedones, acne and hyperpigmentation. 800.883.5341, sonage.com

O Doctor D. Schwab Arnica Mask Alleviates dry, ired or upset skin thanks to the healing properties of arnica flower extract and concentrated peptides. 800.872.2332, ca-botana.com

**9** DermAware Healing Powers Mask Perfect following a peel or resurfacing treatment, this protectant mask is loaded with peptides, hyaluronates and plant sterols. 888.292.DERM, dermaware.com