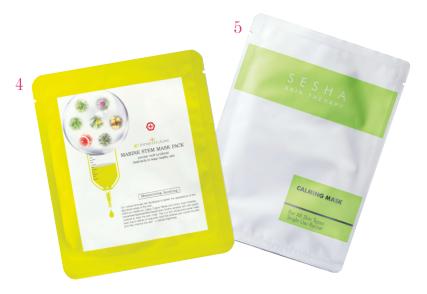

**Inner Nature Marine Stem Mask Pack** Choose this single-use mask to reduce hyperpigmentation while delivering hyaluronic acid to hydrate and soothe. 800.333.5773, onyxmedical.com

Sesha Skin Therapy Calming Mask Deeply hydrate and nourish complexions with this no-rinse facial sheet, ideal for 30-minute treatments. 888.977.3742, seshaskin.com