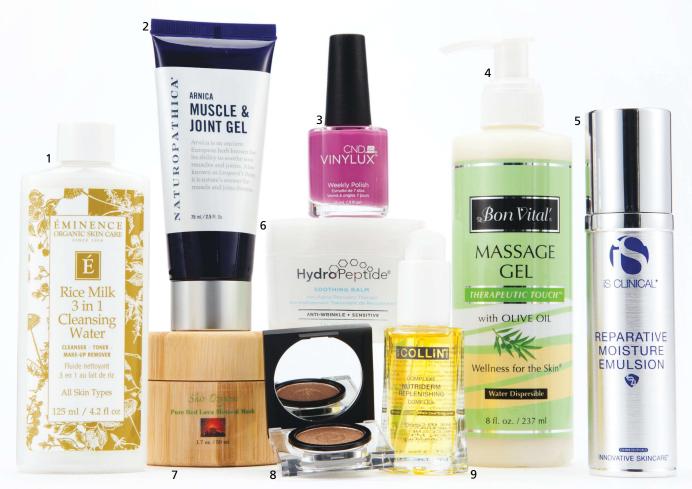

# Product Premiere

May we introduce the newest batch of late-Spring releases?

Water Part of the Balance Collection, Éminence Rice Milk 3 in 1 Cleansing this combined makeup remover, toner and cleanser is infused with jasmine tea. 888.747.6342, eminenceorganics.com

## $2^{\mbox{Naturopathica Arnica Muscle}}_{\mbox{\& Joint Gel}}$ This potion owes its

potency to arnica, the herbaceous plant famous for its bruise-healing properties. 800.669.7618, naturopathica.com

### **O CND VINYLUX Weekly Polish**

Organized Garden Muse Collection in Crushed Rose One of six bold floral hues that embody a bright garden in full, midsummer bloom. 877.CND.NAIL, cnd.com 4 Gel Olive, jojoba, avocado, sunflower **Bon Vital' Therapeutic Touch Massage** and safflower seed oils join forces in this ultra-moisturizing solution. 800.253.6466, bonvital.com

#### $5 \stackrel{\text{iS Clinical Reparative Moisture}}{\text{Emulsion Formulated in conjunction}}$ is Clinical Reparative Moisture

with makeup artists, this fine-line reducer moisturizes and rejuvenates. 888.807.4447, isclinical.com

#### HydroPeptide Soothing Balm

OThis coconut oil-based hydrator expedites recovery following microdermabrasion and other skin re-surfacing procedures. 800.932.9873, hydropeptide.com

**7 Shira Esthetics Shir-Organic Pure Red Lava Mineral Mask** This clay-based mask balances "eruptive" skin using salicylic and beta hydroxy acids, plus pineapple and papaya enzymes. 800.957.4472, shiraesthetics.com

Sothys USA Iridescent Eyeshadow in Bronze Nacré For standout lids, offer clients this shimmery yet natural golden-brown, from the brand's Spring-Summer 2015 Makeup Collection. 800.325.0503, sothys-usa.com

**9G.M. Collin Nutriderm Replenishing Complex** Argan and cactus oils team with Omegas -3, -6 and -9 in this elixir, which protects the skin's hydration barrier. 800.341.1531, gmcollin.com