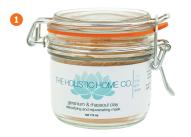

## World of Wellness

Vegan, cruelty free, wildcrafted, Certified Organic—whatever their distinction, these wholesome, earth-friendly formulas are fabulous.

















- 1. Magnesium- and potassium-rich rhassoul clay and pure geranium essential oil are the sole ingredients in The Holistic Home Co.'s **Geranium & Rhassoul Clay Detoxifying** and Rejuvenating Mask. 855.992.HOME, theholistichomecompany.com
- 2. Reminiscent of a decadent dessert, Josh Rosebrook Skin and Hair Care's Cacao Antioxidant Mask encourages collagen and elastin production, and stimulates circulation. joshrosebrook.com
- 3. PurErb's Purity Renewing Moisturizer is a phytonutrient-rich cream that can be used twice daily to hydrate and deliver antioxidants to the complexion. 888.327.8188, purerbskincare.com
- 4. The SKY in Seaglass Blue soy candle from The Pure Candle's Pure Beach Collection is made with peppermint essential oil and contains no synthetic fragrances or chem