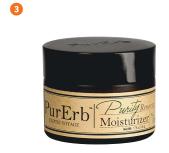

## World of Wellness

Vegan, cruelty free, wildcrafted, Certified Organic—whatever their distinction, these wholesome, earth-friendly formulas are fabulous.

















- 1. Magnesium- and potassium-rich rhassoul clay and pure geranium essential oil are the sole ingredients in The Holistic Home Co.'s **Geranium & Rhassoul Clay Detoxifying** and Rejuvenating Mask. 855.992.HOME, theholistichomecompany.com
- 2. Reminiscent of a decadent dessert, Josh Rosebrook Skin and Hair Care's Cacao Antioxidant Mask encourages collagen and elastin production, and stimulates circulation. joshrosebrook.com
- 3. PurErb's Purity Renewing Moisturizer is a phytonutrient-rich cream that can be used twice daily to hydrate and deliver antioxidants to the complexion. 888.327.8188, purerbskincare.com
- 4. The SKY in Seaglass Blue soy candle from The Pure Candle's Pure Beach Collection is made with peppermint essential oil and contains no synthetic fragrances or chemical