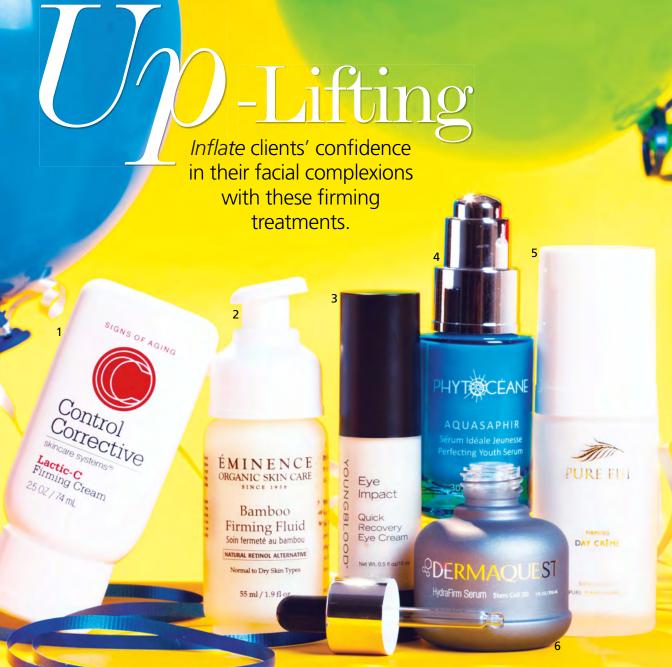

MUST HAVE

Control Corrective Skincare Systems Lactic-C Firming Cream Developed for aging skin, this surface-plumping cream works to reverse sun damage. 800.558.5571, universalcompanies.com

2 Éminence Bamboo Firming Fluid An age-corrective gel enhanced with strengthening bamboo and green apple stem cell technology. 888.747.6342, eminenceorganics.com  $\begin{array}{l} \textbf{S}_{\text{impact Quick Recovery Cream Ash} \\ \text{bark, vitamin B}_{3} \text{ and caffeine help reduce} \\ \text{signs of under-eye fatigue by strengthening} \\ \text{skin tissue. 800.216.6133, ybskin.com} \end{array}$ 

4 Phytocéane AquaSaphir Perfecting Youth Serum Derived from blue micro-algae, this silky liquid tightens pores and leaves a velvety finish. 800.227.8051, phytomerusa.com **D**A sweet-smelling blend of peptides, beach almond and totodro hydrosols helps decrease wrinkle volume. **800.477.4283**, **purefiji.com** 

**BermaQuest HydraFirm Serum** Botanical stem cells work alongside gardenia, apple, echinacea and lilac to recover skin tone and restore elasticity. **800.213.8100, dermaguestinc.com** 

 Doctor D. Schwab Ginkgo Lift Using targeted delivery from the brand's Alphasomes technology, this fineline reducer doubles as a moisturizer.
800.872.2332, ca-botana.com