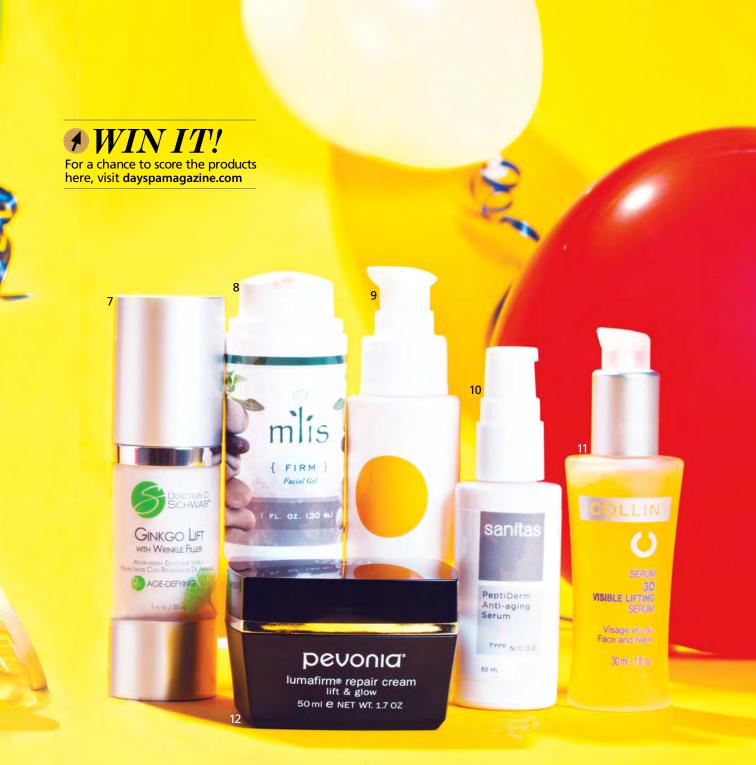

8 M'lis FIRM Facial Gel The antibacterial and anti-inflammatory properties of aloe vera soothe as marine-soluble collagen tones. 800.548.0569, mliscompany.com 9 Somme Institute Serum In this gel, highly concentrated vitamin C combines with the brand's patented MDT5 technology to build collagen and reduce redness. 866.66.SOMME, sommeinstitute.com

10 Sanítas PeptiDerm Anti-aging Serum A cocktail of peptides helps skin formulate firming fibers like elastin and collagen. 888.855.8425, sanitas-skincare.com 11 G.M. Collin 3D Visible Lifting Serum Formulated to reduce the appearance of sagging skin, this antiaging concoction can be used day or night on any skin type. 800.341.1531, gmcollin.com

2 Pevonia Lumafirm Repair Cream Kombucha repairs while extracts from Chilean boldo tree bark brighten, smooth and tighten. 800.PEVONIA, pevoniapro.com